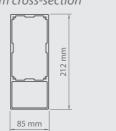

## PERGOLA **SUNBREAKER 400**



| Colour                | RAL |
|-----------------------|-----|
| Electric drive        | yes |
| Maximum projection    | 7 m |
| Maximum width         | 4 m |
| Water drainage system | yes |



| max 2.8 m             | $\Box$      |  |
|-----------------------|-------------|--|
| max 7.0 m             | max 4.0 m   |  |
| Standard construction | on colours: |  |

## Blade cross-section

RAL 9016 mat FSM 71319



Post cross-section

85 mm

## Beam cross-section





## **Properties:**

- Extruded aluminium construction with stainless steel elements
- Water drainage system integrated with the construction
- Sun and waterproof system
- Possibility of using weather automation
- Roofing made from rotating slats
- Free-standing and wall-mounted version
- Construction in accordance with PN-EN 1090 and PN-EN 13659
- (option with 4 gutters)
- Optional LED lighting application
- Possibility of using a side panel system "SLIDE"

• Construction and roofing painted in any RAL colour (optional)

• Maximum dimensions of single module: 4 m width and 7 m projection • Minimum dimensions of single module: 1.2 m width and 1.2 m projection • Additional chamber in the beam allows to use an invisible overflow system between the gutters