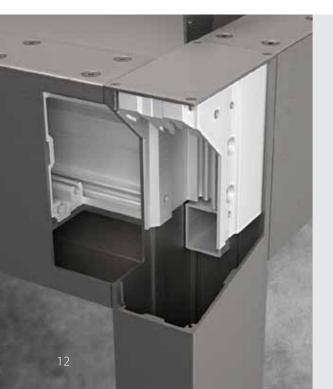

## **Properties:**

- Extruded aluminium construction with stainless steel elements
- Water drainage system integrated with the construction
- Sun and waterproof system
- Possibility of using weather automation
- Roofing made from rotating slats
- Free-standing and wall-mounted version
- Construction in accordance with PN-EN 1090 and PN-EN 13659
- (option with 4 gutters)
- Optional LED lighting application
- Possibility of using a side panel system "SLIDE"

• Construction and roofing painted in any RAL colour (optional)

• Maximum dimensions of single module: 4 m width and 7 m projection • Minimum dimensions of single module: 1.2 m width and 1.2 m projection • Additional chamber in the beam allows to use an invisible overflow system between the gutters