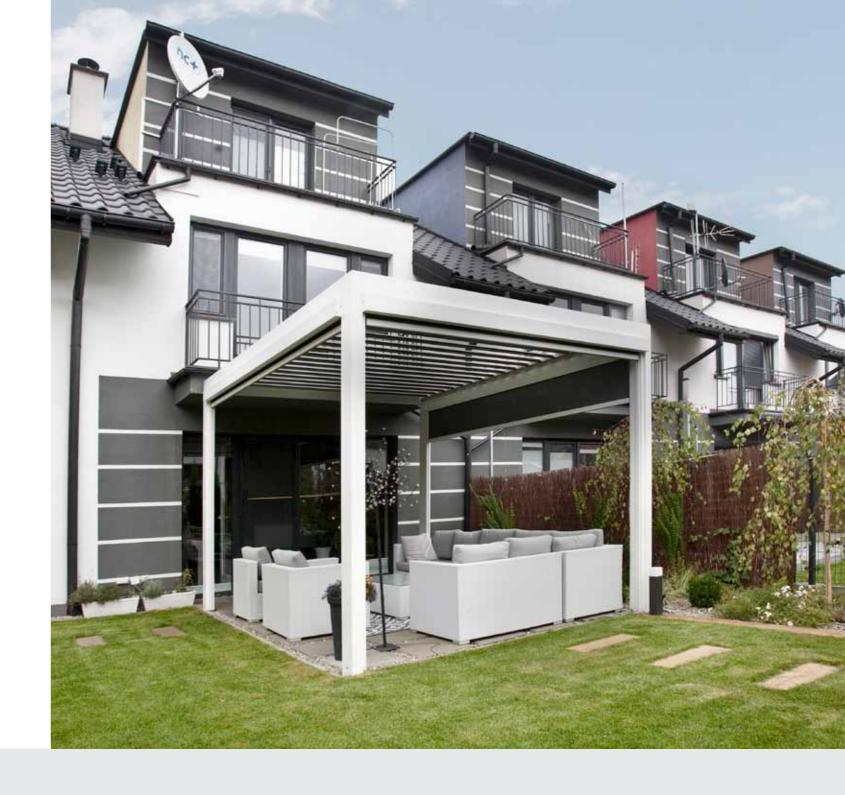

## PERGOLA **SUNBREAKER 400**

| Colour                | RAL |
|-----------------------|-----|
| Electric drive        | yes |
| Maximum projection    | 7 m |
| Maximum width         | 4 m |
| Water drainage system | yes |

## **Properties:**

- Extruded aluminium construction with stainless steel elements
- Water drainage system integrated with the construction
- Sun and waterproof system
- Possibility of using weather automation
- Roofing made from rotating slats
- Free-standing and wall-mounted version
- Construction in accordance with PN-EN 1090 and PN-EN 13659
- (option with 4 gutters)
- Optional LED lighting application
- Possibility of using a side panel system "SLIDE"

• Construction and roofing painted in any RAL colour (optional)

• Maximum dimensions of single module: 4 m width and 7 m projection • Minimum dimensions of single module: 1.2 m width and 1.2 m projection • Additional chamber in the beam allows to use an invisible overflow system between the gutters