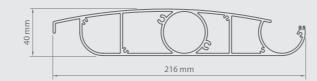

## PERGOLA **SUNBREAKER 400**



| Colour                | RAL |
|-----------------------|-----|
| Electric drive        | yes |
| Maximum projection    | 7 m |
| Maximum width         | 4 m |
| Water drainage system | yes |



| max 2.8 m             | $\Box$      |  |
|-----------------------|-------------|--|
| max 7.0 m             | max 4.0 m   |  |
| Standard construction | on colours: |  |

## Blade cross-section

RAL 9016 mat FSM 71319



Post cross-section

85 mm

## Beam cross-section





## **Properties:**

- Extruded aluminium construction with stainless steel elements
- Water drainage system integrated with the construction
- Sun and waterproof system
- Possibility of using weather automation
- Roofing made from rotating slats
- Free-standing and wall-mounted version
- Construction in accordance with PN-EN 1090 and PN-EN 13659
- (option with 4 gutters)
- Optional LED lighting application
- Possibility of using a side panel system "SLIDE"

• Construction and roofing painted in any RAL colour (optional)

• Maximum dimensions of single module: 4 m width and 7 m projection • Minimum dimensions of single module: 1.2 m width and 1.2 m projection • Additional chamber in the beam allows to use an invisible overflow system b