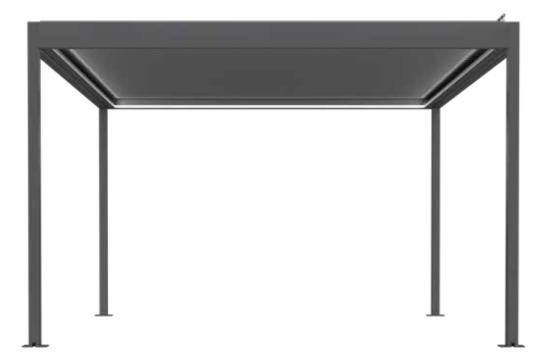

## PERGOLA **SUNBREAKER 400**

| Colour                | RAL |
|-----------------------|-----|
| Electric drive        | yes |
| Maximum projection    | 7 m |
| Maximum width         | 4 m |
| Water drainage system | yes |

## **Properties:**

- Extruded aluminium construction with stainless steel elements
- Water drainage system integrated with the construction
- Sun and waterproof system
- Possibility of using weather automation
- Roofing made from rotating slats
- Free-standing and wall-mounted version
- Construction in accordance with PN-EN 1090 and PN-EN 13659
- (option with 4 gutters)
- Optional LED lighting application
- Possibility of using a side panel system "SLIDE"

• Construction and roofing painted in any RAL colour (optional)

• Maximum dimensions of single module: 4 m width and 7 m projection • Minimum dimensions of single module: 1.2 m width and 1.2 m projection • Additional chamber in the beam allows to use an invisible overflow system between the gutters